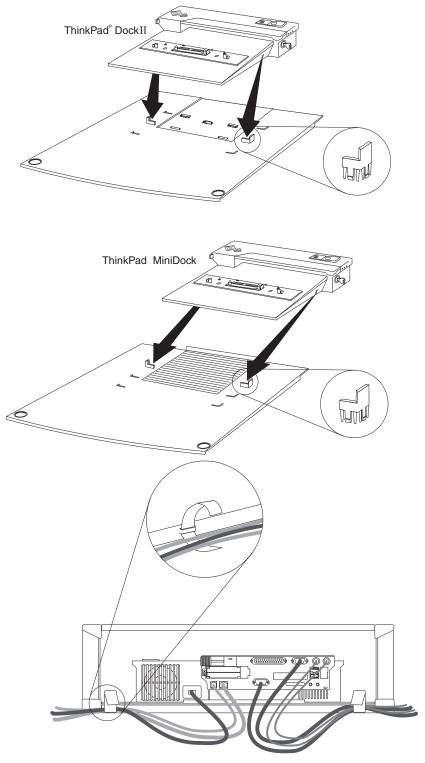

## Installing your IBM® ThinkPad® Monitor Stand 2001

ThinkPad Dock Front Configuration

ThinkPad Dock Back Configuration

ThinkPad Dock with Security Tray

Leave extra cable length (as shown) for easy tray slide.