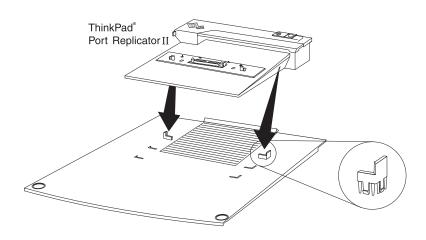

## Installing your IBM® ThinkPad® Monitor Stand 2001

ThinkPad Dock Front Configuration

ThinkPad Dock Back Configuration

ThinkPad Dock with Security Tray

Leave extra cable length (as shown) for easy tray slide.