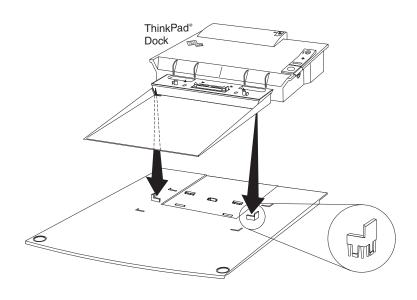

## Installing your IBM® ThinkPad® Monitor Stand 2001

ThinkPad Dock Front Configuration

ThinkPad Dock Back Configuration

ThinkPad Dock with Security Tray

Leave extra cable length (as shown) for easy tray slide.