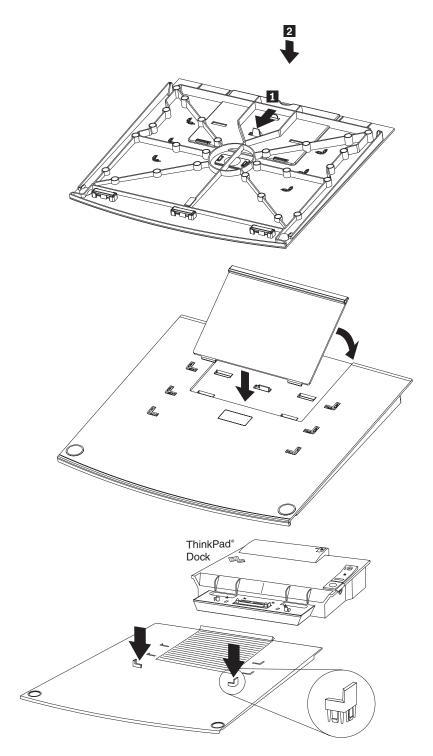

## Installing your IBM® ThinkPad® Monitor Stand 2001

ThinkPad Dock Front Configuration

ThinkPad Dock Back Configuration

ThinkPad Dock with Security Tray

Leave extra cable length (as shown) for easy tray slide.