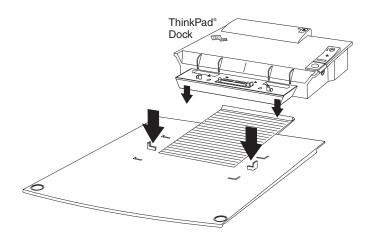

## Installing your IBM® ThinkPad® Monitor Stand 2001

ThinkPad Dock Front Configuration

ThinkPad Dock Back Configuration

ThinkPad Dock with Security Tray

Leave extra cable length (as shown) for easy tray slide.