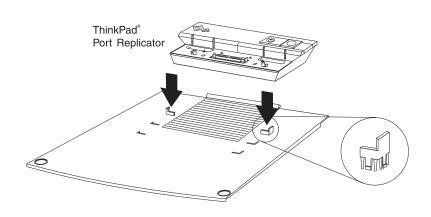

## Installing your IBM® ThinkPad® Monitor Stand 2001

ThinkPad Dock Front Configuration

ThinkPad Dock Back Configuration

ThinkPad Dock with Security Tray

Leave extra cable length (as shown) for easy tray slide.