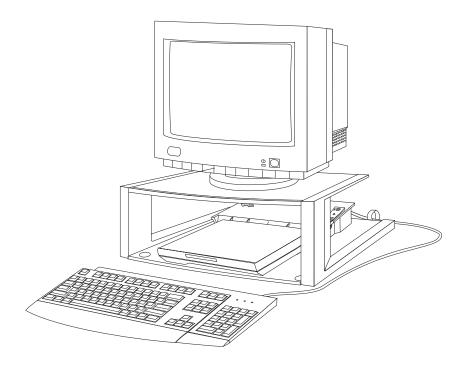

## Installing your IBM® ThinkPad® Monitor Stand 2001

ThinkPad Dock Front Configuration

ThinkPad Dock Back Configuration

ThinkPad Dock with Security Tray

Leave extra cable length (as shown) for easy tray slide.