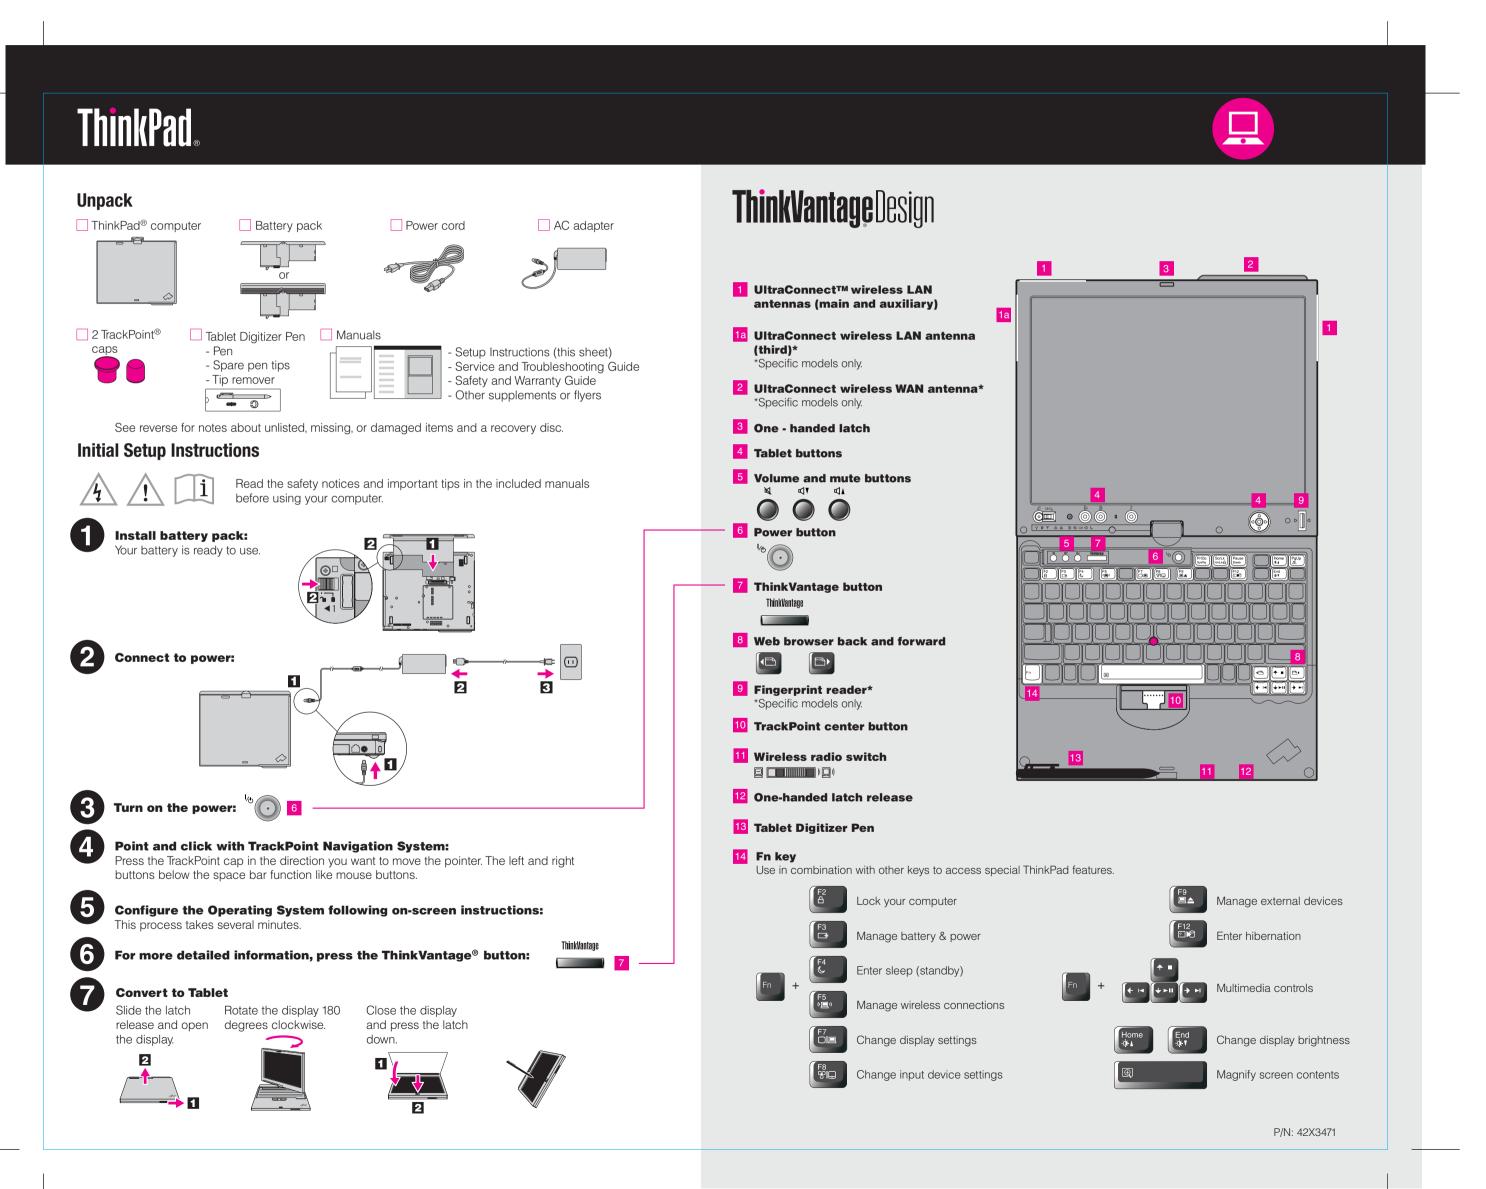

## X61 Tablet models Setup Poster P/N 42X3471

04/09/2007

Size : 11x14 inches

Color : 2 color job = Process Black (This plate must be printed in PMS Process Black C) Process Magenta (This plate must be printed in PMS 032cvc)

Font : IBM Fonts and Helvetica Neue Family Material: 100 gsm gloss art paper (Use 100% recycled paper in only Japan.) Blue line shows die-cut. DO NOT PRINT. Please change the barcode No. Please change the country name if the poster is printed in other than China.