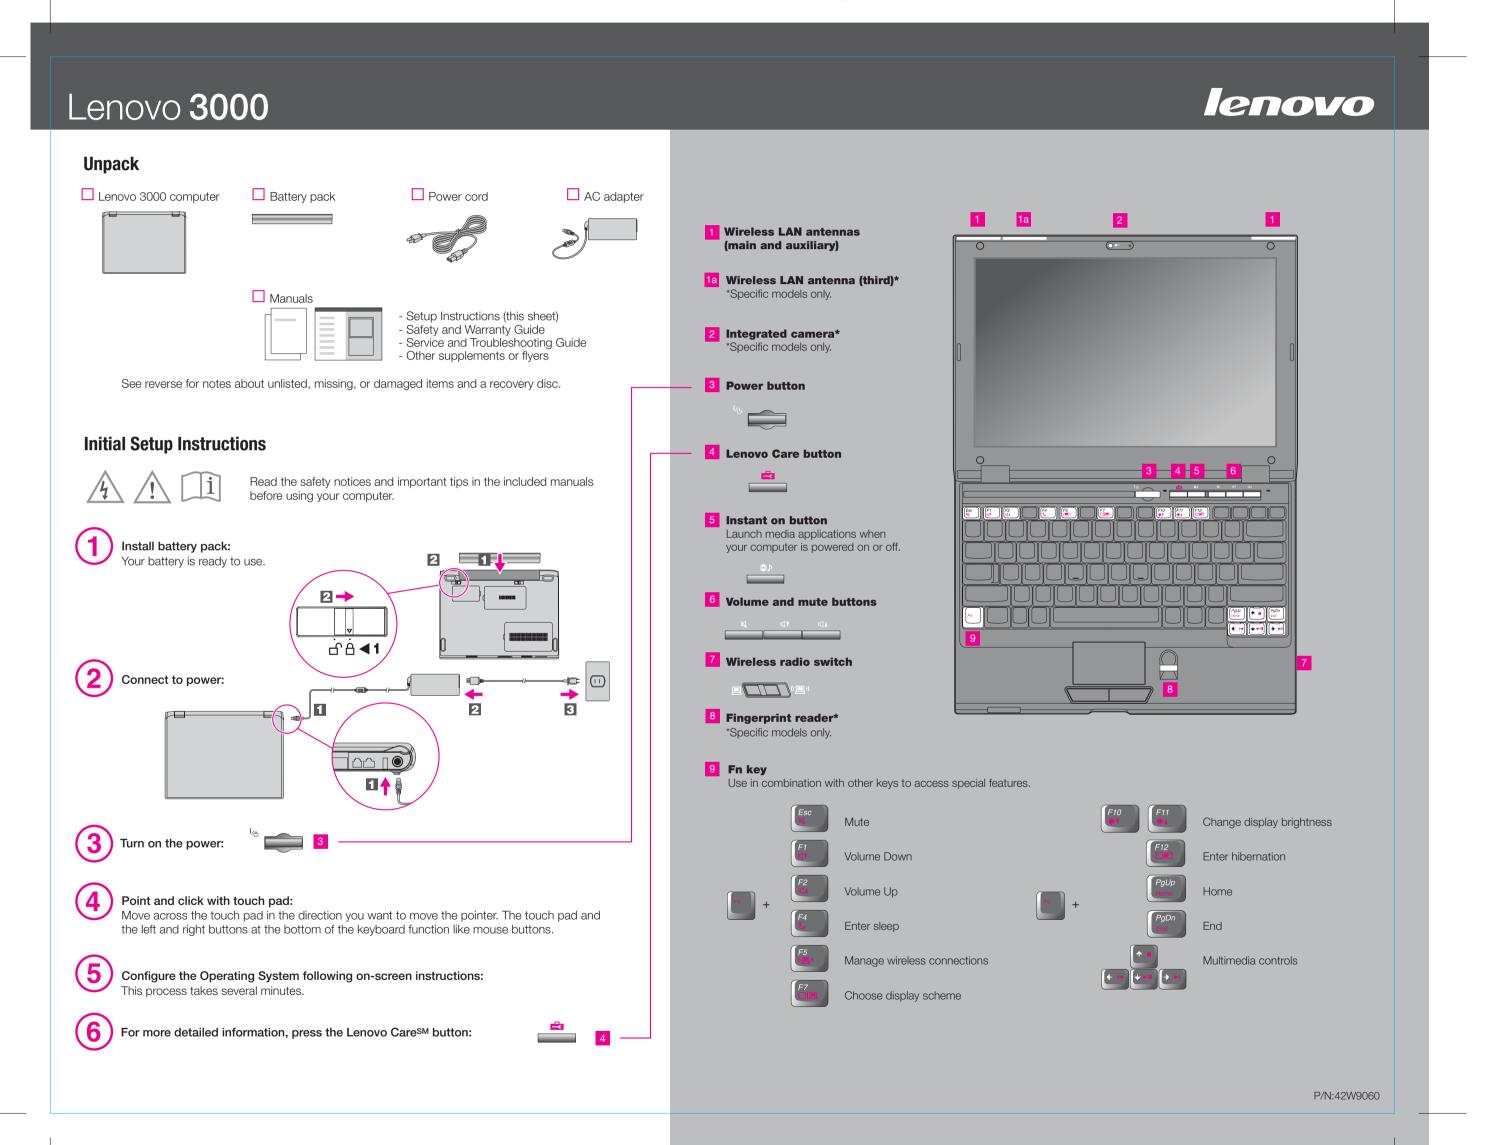

# Lenovo 3000

To learn more about Lenovo technology and other items, open the Lenovo Care by pressing the Lenovo Care button.

#### **Lenovo Care**

Lenovo Care guides you to a host of information and tools to help you set up, understand, maintain, and enhance your computer.

### **Access Connections™**

Access Connections allows you to seamlessly switch between wired and wireless environments while automatically managing security settings, printers, home page and other location-specific settings.

### **Presentation Director**

Presentation Director helps you plan and give presentations with confidence, even when you are away from your office.

## **Rescue and Recovery**™

Rescue and Recovery includes a set of recovery tools to help you diagnose, get help and recover from system crashes quickly, even if the primary operating system will not boot and you are unable to contact your support team.

# **Message Center**

Message Center displays messages to inform you about helpful software that has been preinstalled on your computer. Message Center can also provide messages about new updates available to keep your computer current.

#### **Help Center**

Help Center acts as the interface for the user's guide, system tools, services, and Lenovo Web sites on the Internet.

To learn more, press the Lenovo Care button:

# Using Access Help (online manual) and the included manuals

To find detailed information about your computer, open Access Help, or see the Safety and Warranty Guide or the Service and Troubleshooting Guide.

#### **Access Help**

Access Help is a comprehensive online manual that provides answers to most of your questions about your computer, helps you to configure preinstalled features and tools, or solve problems.

To open Access Help, do either of the following:

- -Press the Lenovo Care button. Under Quick Links in the Lenovo Care, click "Access on-system help."
- -Click Start, move the pointer to All Programs; then to Lenovo Care. Click Access Help.

# **Safety and Warranty Guide**

- -Important safety information
- -Operating environment and other important notices
- -Warranty information

#### **Service and Troubleshooting Guide**

- -Introduction to other sources of information
- -Important tips for taking care of your computer
- -Diagnostics and troubleshooting
- -Recovery options
- -Help and service
- -Warranty information for your computer
- \* Additional unpacking notes:
- 1) Some models may contain items that are not listed.
- 2) If any item is missing or damaged, please contact your place of purchase.
- 3) Everything for recovering factory-installed files and applications is on your hard disk eliminating the need for a recovery disc. For more information, see "Recovery options" in the Service and Troubleshooting Guide.