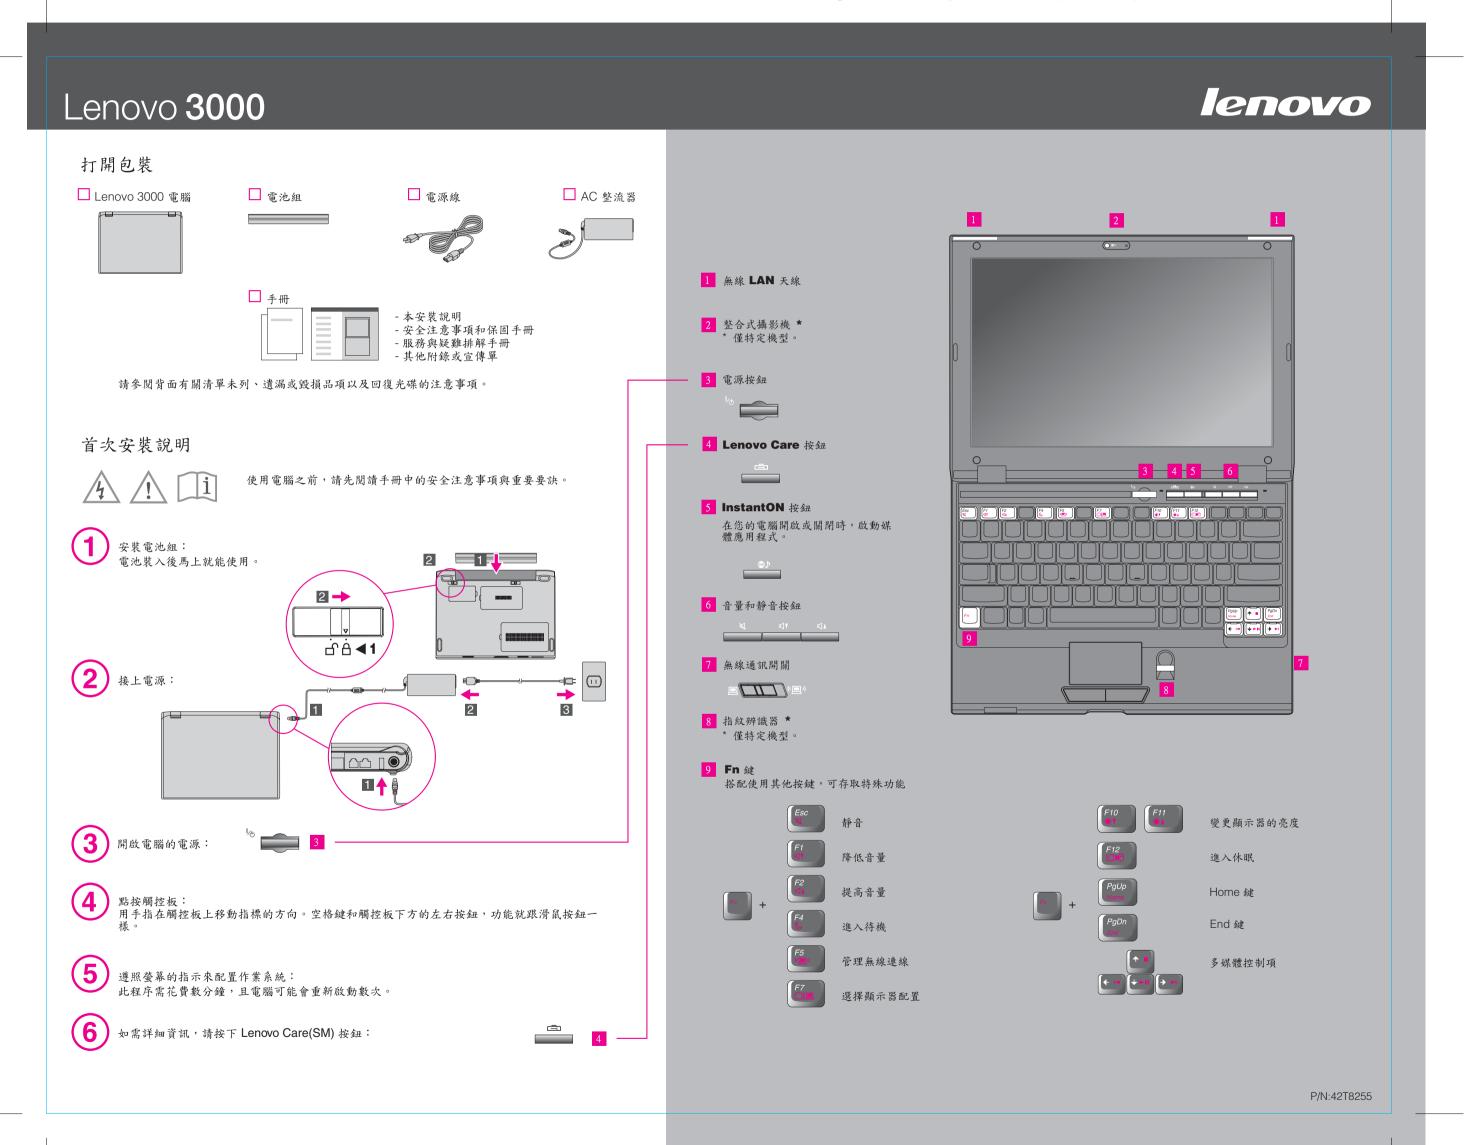

# Lenovo 3000

按下您鍵盤上的 Lenovo Care 按鈕,開啟 Lenovo Care 。若要進一步瞭解相關技術及更多 主題,請從 Lenovo Care 的「協助與支援」中選取一個主題,並且在關鍵字搜尋欄位輸入主

#### **Lenovo Care**

Lenovo Care 提供您豐富的資訊與工具,協助您設定、瞭解、維護及強化您的電腦

### **Access Connections**

Access Connections 容許您在有線與無線環境之間進行切換,同時自動管理安全設定值、印表機、首頁與其他特定位置的設定值。

### **Presentation Director**

Presentation Director 協助您即使不在辦公室,也能自信地計畫並做出漂亮的簡報。

# Rescue and Recovery

Rescue and Recovery 包含一套回復工具,能協助您進行診斷,即便主要作業系統無法開機,同時無法聯絡上支援團隊,您都能在系統損毀時快速獲得協助並回復作業。

### **Message Center**

Message Center 會顯示訊息,讓您瞭解電腦中預先安裝的有用軟體。它也提供可用的更新資訊,讓您的電腦保持在最新狀態。

# **Access Help**

Access Help 是綜合線上說明手冊,提供絕大部份與電腦問題有關的答案,可協助您 配置預載功能及工具,或者解決問題

### **Help Center**

Help Center 是提供您電腦相關資訊的線上手冊。它還提供協助與支援資訊,以及其

如需更多資訊,請按一下 Lenovo Care 按鈕: