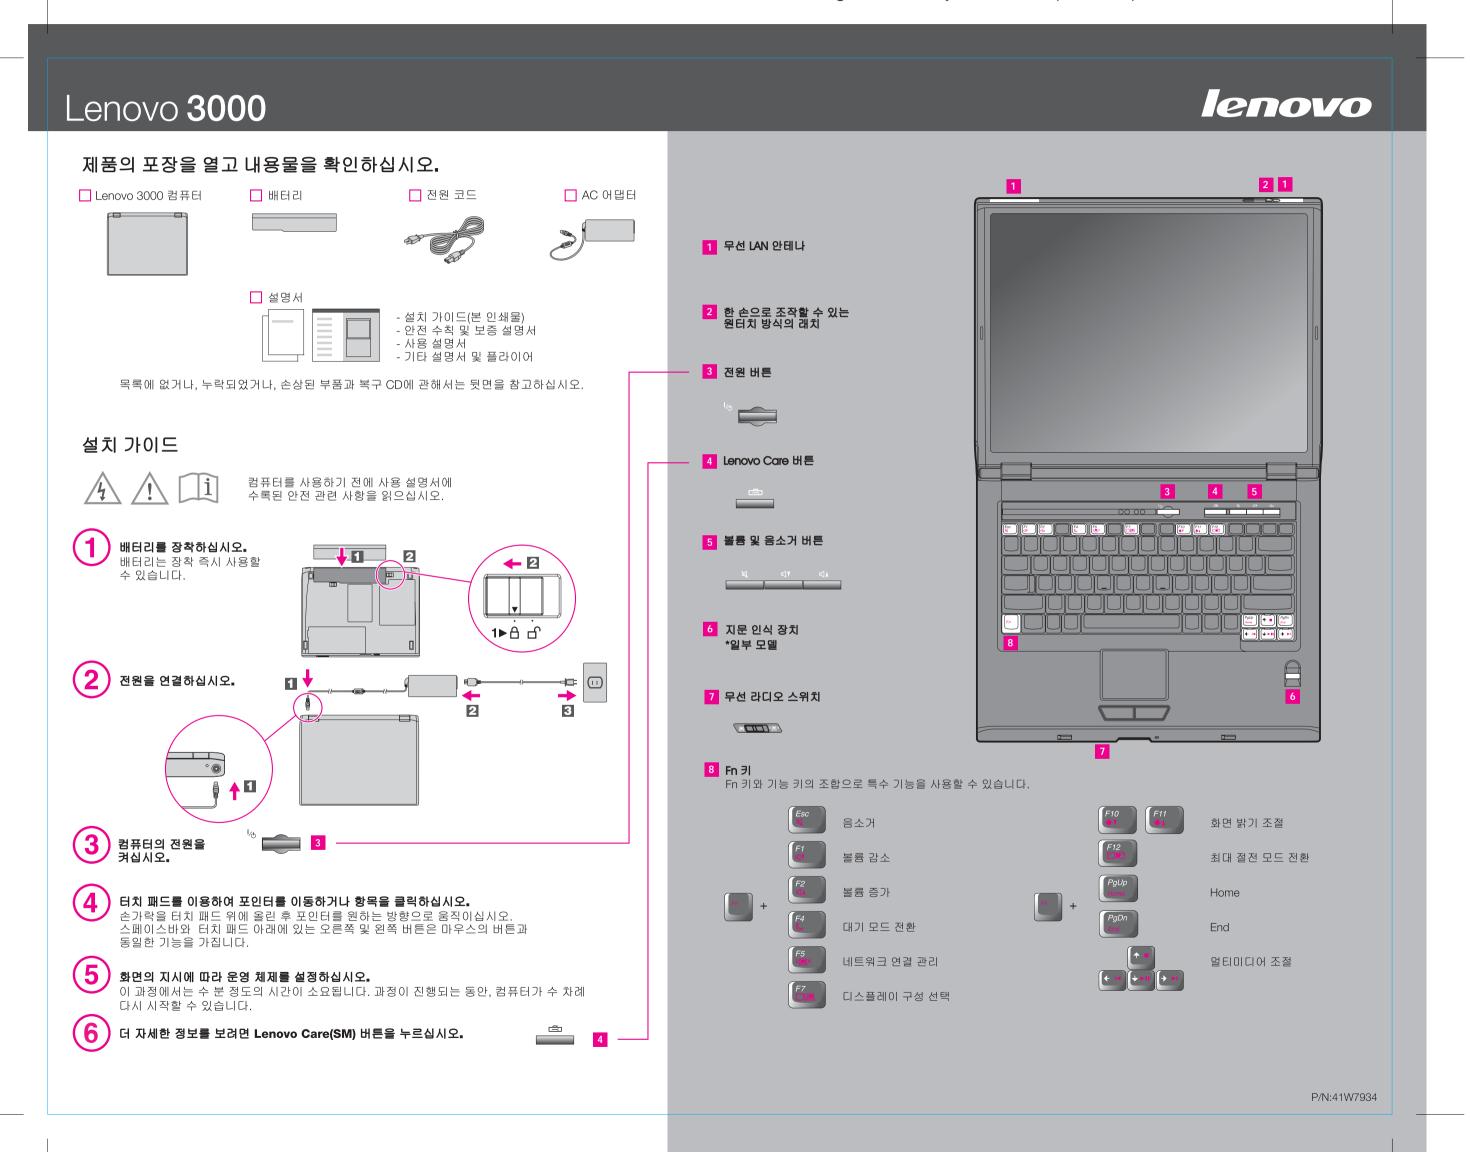

## Lenovo 3000

키보드의 Lenovo Care 버튼을 눌러 Lenovo Care를 실행하십시오. 탑재된 소프트웨어 및 기타 정보에 관한 사항은 Lenovo Care 메뉴의 "도움말 지원"을 선택하고 키워드 검색 항목에 주제를 입력하십시오.

#### Lenovo Care

\_enovo Care는 컴퓨터의 설치, 유지 보수 및 성능 향상에 도움을 주는 정보 및 도구를 안내합니다.

#### **Access Connections**

Access Connections는 유선과 무선 환경을 전환시켜 주며 자동으로 보안 설정, 프린터, 홈 페이지 및 기타 위치 관련 설정을 관리합니다.

#### Presentation Director

Presentation Director는 사용자가 사무실 외의 장소에서도 프리젠테이션을 수행할 수 있도록 도와줍니다.

### Rescue and Recovery

Rescue and Recovery는 운영 체제를 시작할 수 없고 지원 센터에 연락할 수 없는 상황에서라도 컴퓨터를 진단하고 시스템 충돌에서 재빨리 복구할 수 있도록 도와주는 복구 도구를 포함하고 있습니다.

#### Message Center

Message Center는 컴퓨터에 사전 설치된 소프트웨어에 관한 유용한 정보를 메시지로 알려줍니다. 컴퓨터를 최신 상태로 유지할 수 있도록 업데이트 관련 정보도 메시지를 통해 제공합니다.

#### Access Help

Access Help는 통합 온라인 설명서로써 컴퓨터 정보를 제공하여, 사전 설치된 기능 및 도구를 구성하고 문제를 해결할 수 있도록 도와줍니다.

Help Center는 컴퓨터 관련 정보를 제공하는 온라인 설명서로써 도움말 및 지원, 다른 제품에 관한 정보가 포함되어 있습니다.

더 자세한 정보는 Lenovo Care 버튼을 누르십시오.

### 제품 설명서 및 Help Center(온라인 설명서) 사용

컴퓨터에 관한 자세한 정보는 안전 수칙 및 보증 설명서와 사용 설명서를 참고하거나 Help Center를 실행하십시오.

Help Center를 실행하려면, Lenovo Care 버튼을 누르고 Lenovo Care 메뉴에서 "도움말 지원"을 선택하십시오