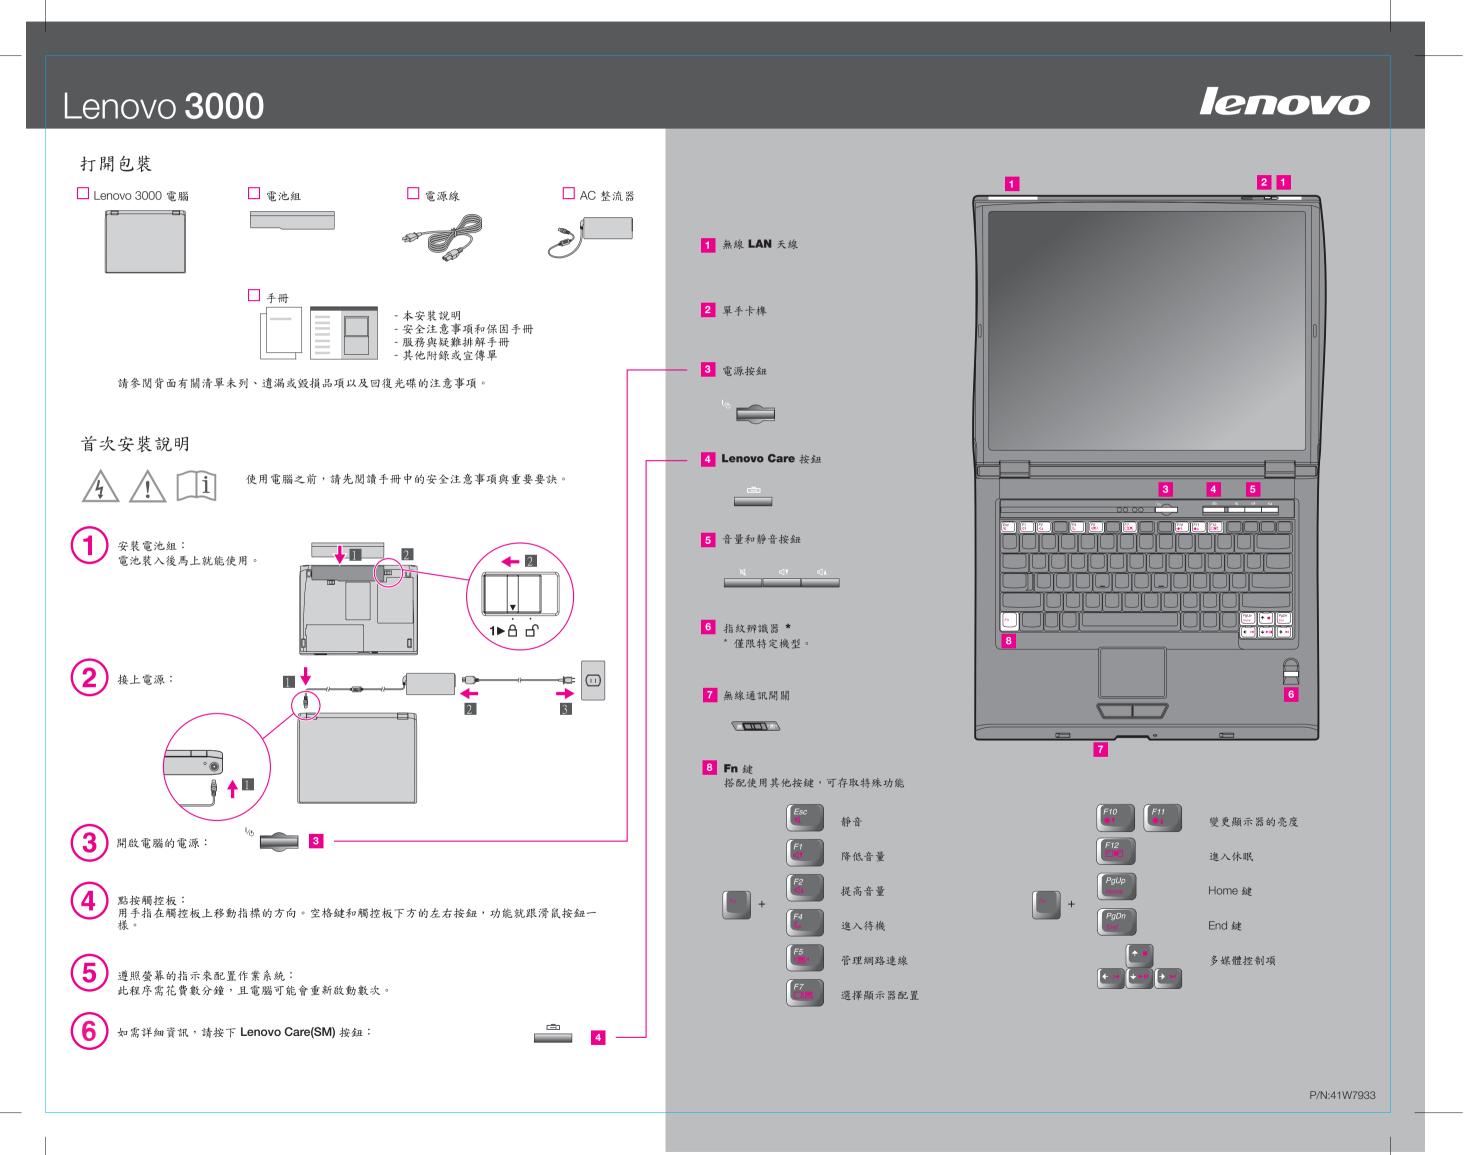

## Lenovo 3000

按下您鍵盤上的 Lenovo Care 按鈕,開啟 Lenovo Care 。若要進一步瞭解相關技術及更多主 題,請從 Lenovo Care 的「協助與支援」中選取一個主題,並且在關鍵字搜尋欄位輸入主題

#### **Lenovo Care**

Lenovo Care 提供您豐富的資訊與工具,協助您設定、瞭解、維護及強化您的電腦。

#### **Access Connections**

Access Connections 容許您在有線與無線環境之間進行切換,同時自動管理安全設定 值、印表機、首頁與其他特定位置的設定值

#### **Presentation Director**

Presentation Director 協助您即使不在辦公室,也能自信地計畫並做出漂亮的簡報。

# Rescue and Recovery

Rescue and Recovery 包含一套回復工具,能協助您進行診斷,即便主要作業系統無法開機,同時無法聯絡上支援團隊,您都能在系統損毀時快速獲得協助並回復作業。

#### Message Center

Message Center 會顯示訊息,讓您瞭解電腦中預先安裝的有用軟體。它也提供可用的 更新資訊,讓您的電腦保持在最新狀態

#### **Access Help**

Access Help 是綜合線上說明手冊,提供絕大部份與電腦問題有關的答案,可協助您配置預載功能及工具,或者解決問題。

#### **Help Center**

Help Center 是提供您電腦相關資訊的線上手冊。它還提供協助與支援資訊,以及其 他產品資訊。

如需更多資訊,請按一下 Lenovo Care 按鈕:

#### 使用隨附的手冊與 Help Center

若要尋找有關電腦的詳細資訊,請參閱「安全注意事項和保固手冊」、「服務與疑難排解手冊」或開啟 Help Center 。

Lenovo Care 按鈕並從 Lenovo Care 中的「協助與支援」中選取主題。

- 使用系統功能
- 配置
- 保護與回復
- 下載與升級 - 保持最新

### 瀏覽其他產品

- 瞭解如何延長電池壽命
- 適用您電腦的選用設備
- 新的桌面外觀
- 適用您電腦的服務

- 取得協助與支援 - 檢閱參考
- 尋找支援資訊
- 診斷問題
- 下載與更新 - 詢問專家

- \* 額外的拆封注意事項:
- 1) 部份機型可能包含本表未列的品項。
- 2) 如果有任何品項遺漏或毀損,請向購買處洽詢。
- 3) 出廠時安裝的檔案及應用程式都在您的硬碟中,您無須使用回復光碟。 如需其他相關資訊,請參閱「服務與疑難排解手冊」 中的「回復選項」。