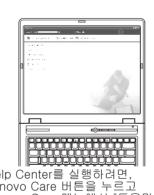

## Help Center

Help Center는 컴퓨터 관련 정보를 제공하는 온라인 설명서로써 도움말 및 지원, 다른 제품에 관한 정보가 포함되어 있습니다.

더 자세한 정보는 Lenovo Care 버튼을 누르십시오.

## 제품 설명서 및 Help Center(온라인 설명서) 사용

컴퓨터에 관한 자세한 정보는 안전 수칙 및 보증 설명서와 사용 설명서를 찹고하거나 Help Center를 실행하십시오.

Help Center를 실행하려면, Lenovo Care 버튼을 누르고 Lenovo Care 메뉴에서 "도움말 지 원"을 선택하십시오.

- 시스템 기능 사용 - 시스템 설정
- 보호 및 복구
- 다운로드 및 업그레이드 - 최신 상태 유지
- 다른 제품 찾아보기 - 장시간 컴퓨터를 사용하는 방법
- 문제점 진단 - 다운로드 및 업그레이드 - 담당자와 상담