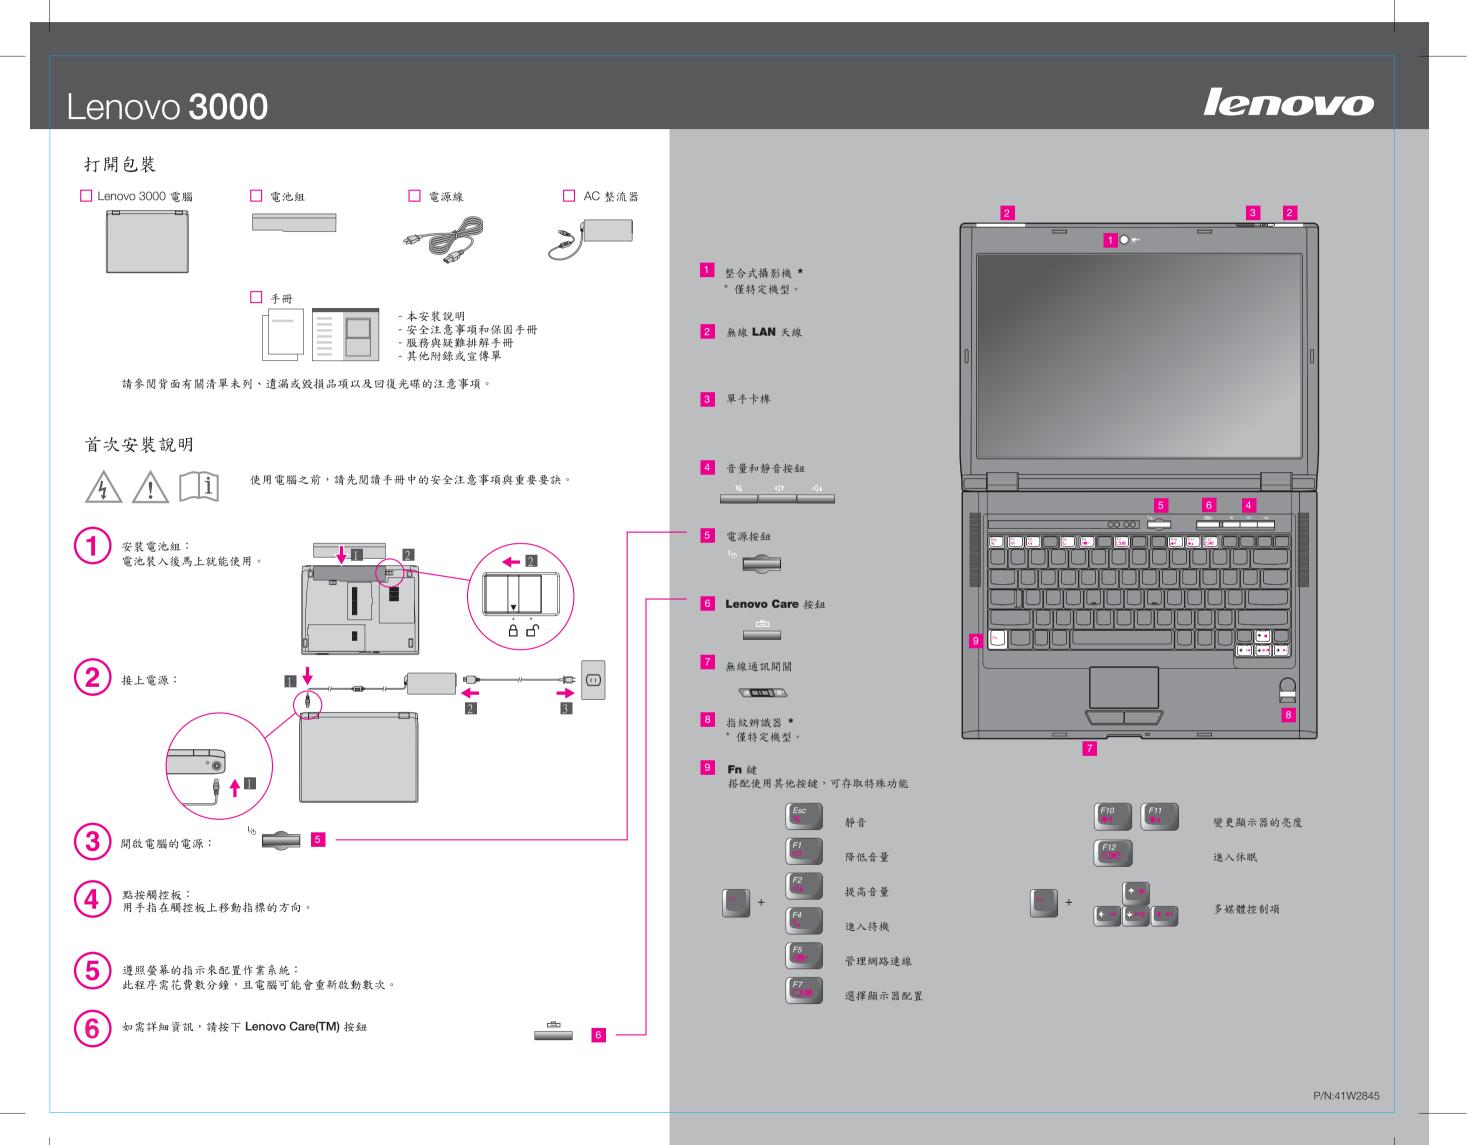

Lenovo 3000 N100 Setup Poster P/N 41W2845 1/27/2006

Size: 11x14 inches

Color: 2 color job = Process Black (This plate must be printed in PMS Process Black C)

Process Magenta (Thin plate must be printed in PMS 1375C)@