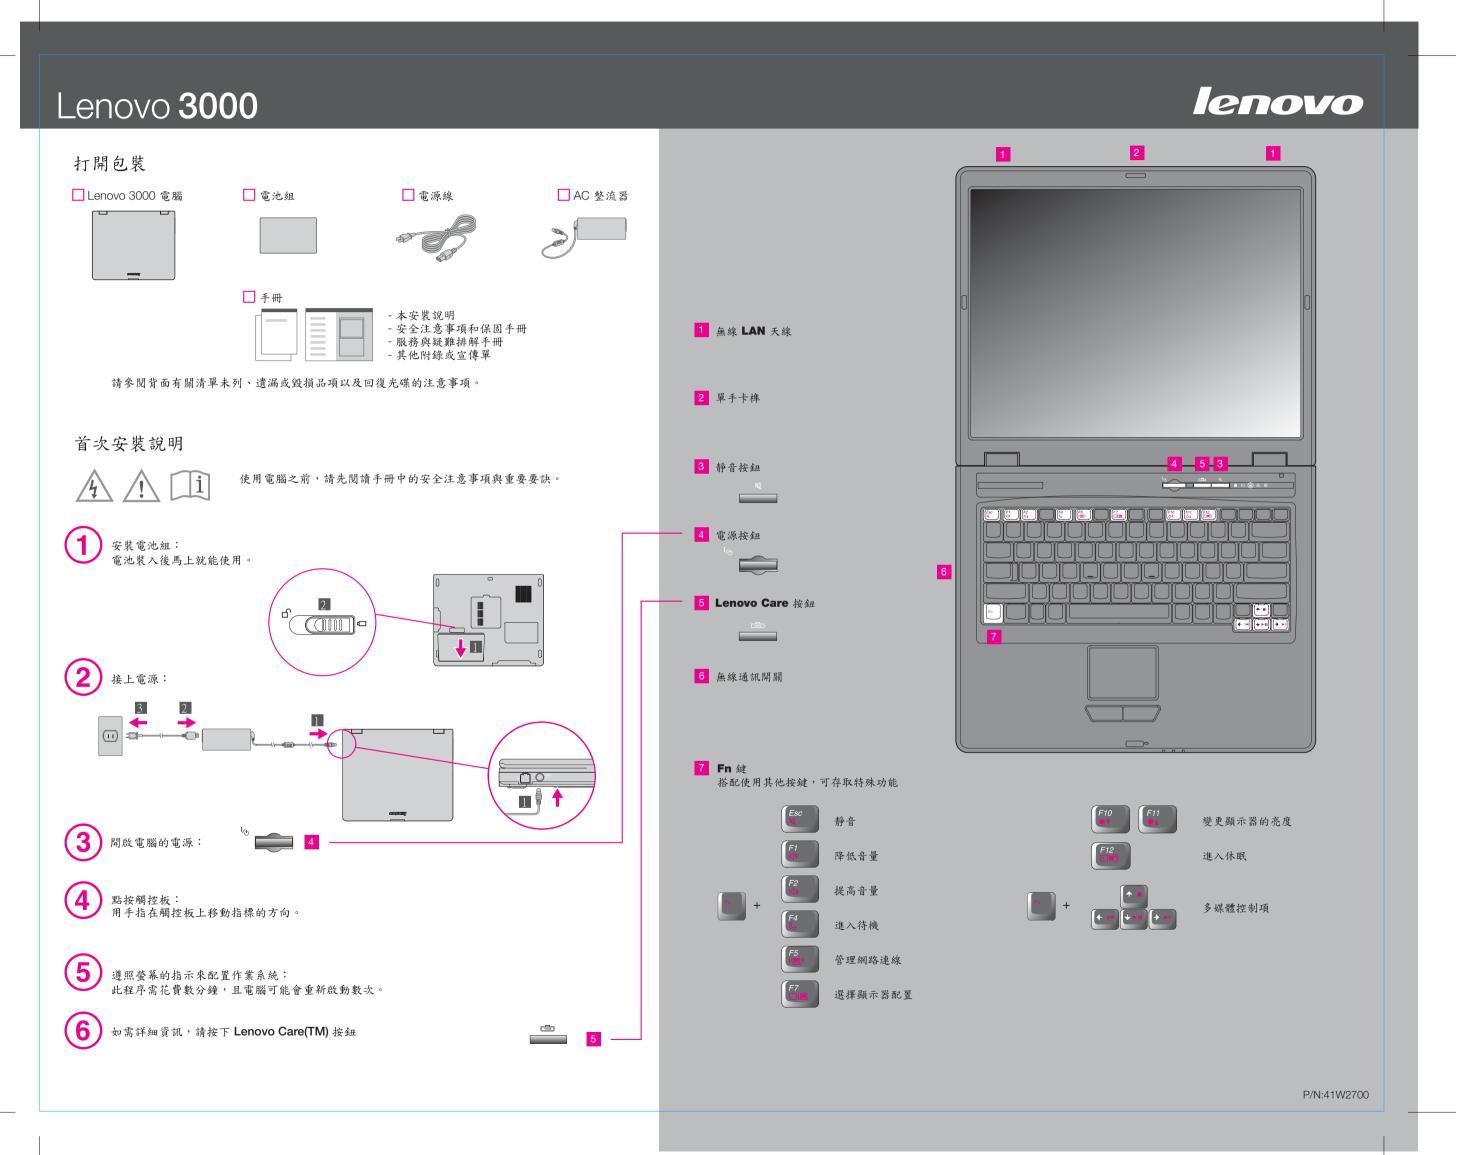

# Lenovo 3000

按下您鍵盤上的 Lenovo Care 按鈕, 開啟 Lenovo Care 。若要進一步瞭解相關技術及更多主 題,請從 Lenovo Care 的 「協助與支援」中選取一個主題,並且在關鍵字搜尋欄位輸入主題

#### **Lenovo Care**

Lenovo Care 提供您豐富的資訊與工具,協助您設定、瞭解、維護及強化您的電腦

## **Access Connections**

Access Connections 容許您在有線與無線環境之間進行切換, 同時自動管理安全設定值、印表機、首頁與其他特定位置的設定值。

## **Presentation Director**

Presentation Director 協助您即使不在辦公室,也能自信地計畫並做出漂亮的簡報。

## **Rescue and Recovery**

Rescue and Recovery 包含一套回復工具,能協助您進行診斷, 即便主要作業系統無法開機,同時無法聯絡上支援團隊,您都能在 系統損毀時快速獲得協助並回復作業。

## **Message Center**

Message Center 會顯示訊息,讓您瞭解電腦中預先安裝的有用軟體。它也提供可用的更新資訊,讓您的電腦保持在最新狀態。

## **Access Help**

Access Help 是綜合線上說明手冊,提供絕大部份與電腦問題有關的答案,可協助您配 置預載功能及工具,或者解決問題

## **Help Center**

Help Center 是提供您電腦相關資訊的線上手冊。它還提供協助與支援資訊,以及其

如需更多資訊,請按一下 Lenovo Care 按鈕: