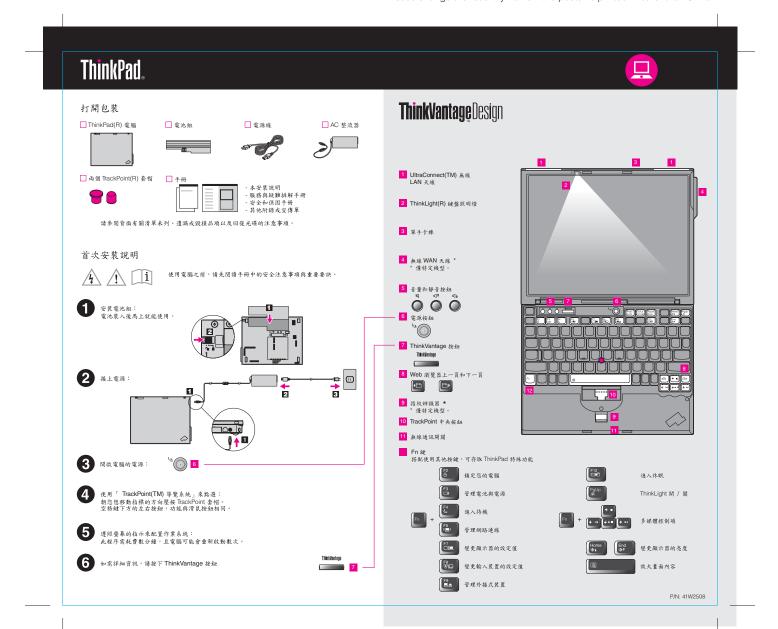

# **ThinkVantage**Technologies

按下您鍵盤上的 ThinkVantage 按鈕,開啟 ThinkVantage Productivity Center 若要進一步瞭解 ThinkVantage technologies 及其他主題,請從 Productivity Center 的「學習與取 得協助」中選取一個主題,並且在關鍵字搜尋欄位輸入主題。

使用內含手冊與 Help Center (線上手冊) 若要尋找有關 ThinkPad 電腦的詳細資訊,請參閱「安全注意事項和保固手冊」、「服務與疑難排解手冊」 或開啟 Help Center

### **Productivity Center**

Productivity Center 提供您豐富的資訊與工具,協助您設定、 瞭解、維護及強化您的 ThinkPad 電腦。

(( **Access Connections** 

Access Connections 容許您在有線與無線環境之間進行切換, 同時自動管理安全設定值、印表機、首頁與其他特定位置的設定值。

## **Client Security Solution** Α

此獨特的軟硬體組合能協助您保護資料,包括重要的安全資訊像密碼、 加密金鑰、及電子認證,同時幫您避免未經授權的資料存取。

#### **Rescue and Recovery** (+)

Rescue and Recovery 包含一套回復工具,能協助您進行診斷, 即便主要作業系統無法開機,同時無法聯絡上支援團隊,您都能在 系統損毀時快速獲得協助並回復作業。

#### 44 System Migration Assistant

System Migration Assistant 可協助您快速與精確地將資料與設定值 移轉至新電腦,以便讓新電腦開始運作。

## System Update

System Update 可下载適用於您 ThinkPad 電腦的 Lenovo 軟體、驅動程式與 BIOS

ThinkVantage

如需更多資訊,請按一下 Think Vantage 按鈕:

安全注意事項和保固手册 - 重要的安全資訊 保固資訊 服務與疑難排解手冊 其他資訊來源簡介 安全注意事項和保固手册 - 照顧電腦的重要要訣 - 诊断血经難排解 - 回復選項 说明與服務 適用您電腦的保固資訊 服務與疑難排解手冊 瞭解您的電腦 取得協助與支援 - 檢閱參考
- 尋找支援資訊 - 使用系統功能 配置 - 診斷閉題

## - 保護與回復 下載與升級 - 保持最新 瀏覽其他產品 - 瞭解如何達成全天候運算 - 創新的 ThinkVantage 解決方案 **Help Center** 若要開啟 Help Center ,按下 通用您電腦的選用設備 ThinkVantage 按钮,并從 ThinkPad 使用者社群 Productivity Center 的「學習與取 得協助」選取一個主題。 新的桌面外觀 - 通用您電腦的服務