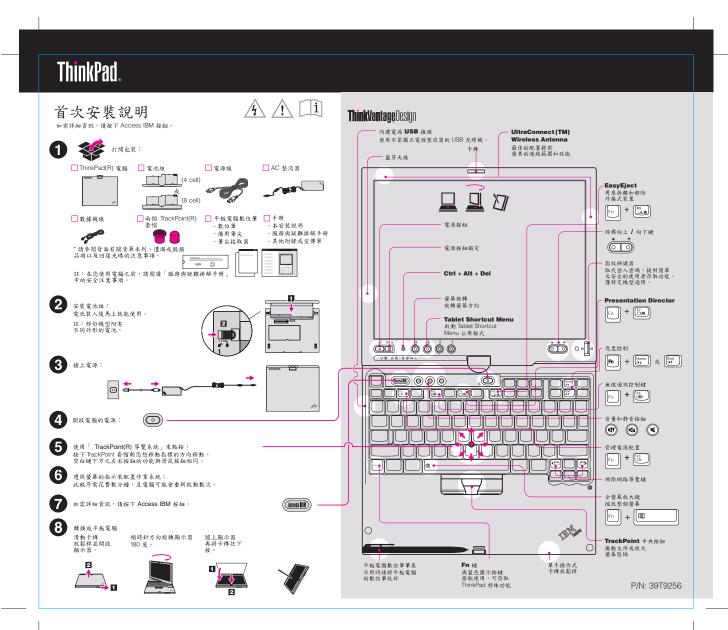

**X41 Tablet Setup Poster P/N 39T9256** 11/15/2005 Size : 11x13 inches

Color : 2 color job = Process Black (This plate must be printed in PMS Process Black C) Process Magenta (This plate must be printed in PMS 032cvc)

Font : IBM Fonts and Helvetica Neue Family Material : 100 gsm gloss art paper (Use 100% recycled paper in only Japan.) Blue line shows die-cut. DO NOT PRINT. Please change the barcode No.

Please change printing country name if the poster is printed in other than China.