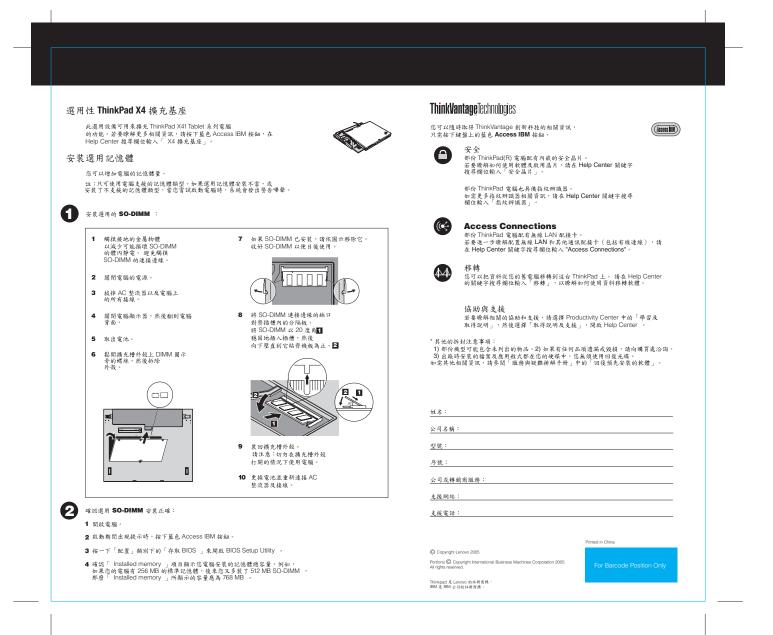

**X41 Tablet Setup Poster P/N 39T9256** 11/15/2005 Size : 11x13 inches

Color : 2 color job = Process Black (This plate must be printed in PMS Process Black C) Process Magenta (This plate must be printed in PMS 032cvc)

Font : IBM Fonts and Helvetica Neue Family Material : 100 gsm gloss art paper (Use 100% recycled paper in only Japan.) Blue line shows die-cut. DO NOT PRINT. Please change the barcode No. Please change printing country name if poster is printed in other than China.