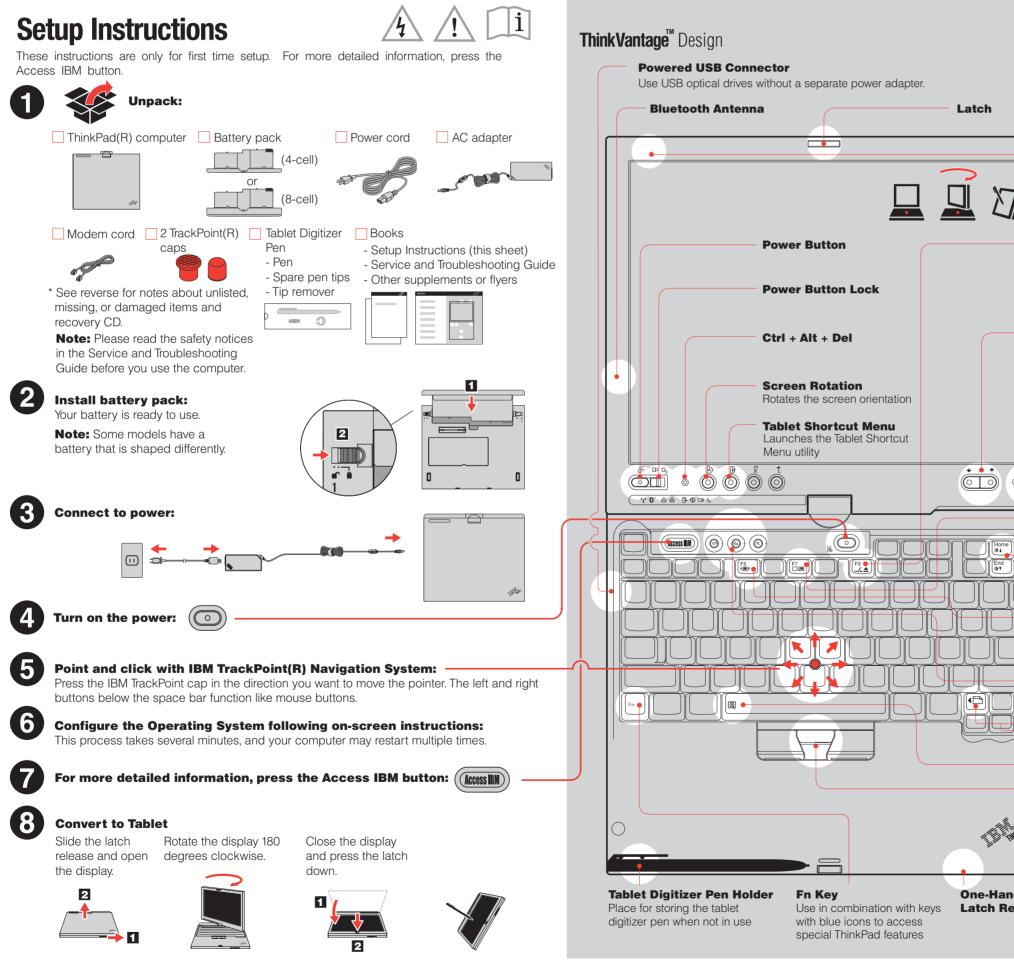

## ThinkPad

|         | •                                                                                                              |  |
|---------|----------------------------------------------------------------------------------------------------------------|--|
|         | 11.11.                                                                                                         |  |
|         |                                                                                                                |  |
| -       |                                                                                                                |  |
|         |                                                                                                                |  |
|         |                                                                                                                |  |
|         |                                                                                                                |  |
|         |                                                                                                                |  |
|         |                                                                                                                |  |
|         | UltraConnect(TM)<br>Wireless Antenna                                                                           |  |
| 7/      | Optimal placement provides superior range and performance                                                      |  |
| "       |                                                                                                                |  |
|         | EasyEject<br>Use to undock and remove<br>attachable devices                                                    |  |
|         | $\begin{bmatrix} Fn \end{bmatrix} + \begin{bmatrix} F9 \\ \checkmark \blacktriangle \end{bmatrix}$             |  |
|         | Cursor Up/Down Key                                                                                             |  |
|         |                                                                                                                |  |
|         | Fingerprint Reader                                                                                             |  |
|         | Replace logon passwords for simple and secure user                                                             |  |
|         | access. Specific models only.                                                                                  |  |
|         | Presentation Director                                                                                          |  |
|         |                                                                                                                |  |
|         |                                                                                                                |  |
|         | Brightness Control                                                                                             |  |
|         |                                                                                                                |  |
|         | Wireless Radio Control $ \begin{bmatrix} F_n \\ F_n \end{bmatrix} + \begin{bmatrix} F_5 \\ F_n \end{bmatrix} $ |  |
|         |                                                                                                                |  |
|         | Volume and Mute Buttons                                                                                        |  |
|         | Internet Navigation Keys                                                                                       |  |
| 0       | Full Screen Magnifier                                                                                          |  |
|         | Zooms the entire screen $ \begin{bmatrix} Fn \\ + \end{bmatrix} + \begin{bmatrix}  } $                         |  |
| illeral |                                                                                                                |  |
| im.     | TrackPoint Center Button<br>Scroll documents or magnify an                                                     |  |
| nded    | area of the screen                                                                                             |  |
| elease  |                                                                                                                |  |
|         | P/N: 39T2222                                                                                                   |  |