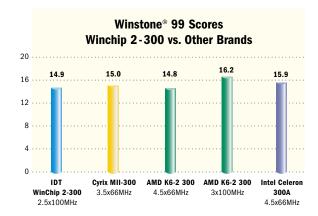

#### More compatible.

Introducing the IDT WinChip – the low-cost microprocessor that gives you more in every way. Which means first and foremost that you don't have to give up reliability or compatibility to leverage our market-leading price/ performance advantage. In fact, extreme reliability and compatibility have been the foundation of IDT's reputation around the world for nearly two decades.

Plug in the IDT WinChip, and it plays with all of the industry's most popular motherboards as well as add-in hardware that you are likely to be using. The IDT WinChip has also been exclusively tested with thousands of software packages to ensure 100% compatibility with all the applications your customers are running and will require for future operations.

This means a higher level of customer satisfaction, repeat sales, and low returns. Tested and certified compatible

COMPLEX 3-D OPERATIONS, 3DNOW! ENABLES THE IDT

WINCHIP TO DELIVER A NEW LEVEL OF REALISM IN