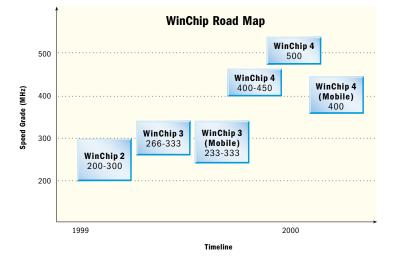

MORE TO COME. IDT WILL CONTINUE TO ADD NEW FEATURES AND ENHANCEMENTS, CONSTANTLY IMPROVING THE VALUE WE OFFER ACROSS THE ENTIRE SPECTRUM OF PC PERFORMANCE. NEW GENERATIONS OF THE IDT WINCHIP FAMILY WILL PROVIDE IMPROVED PERFORMANCE WITH A FASTER CORE, LARGER CACHES, SPEEDS IN EXCESS OF 400MHZ, 500MHZ AND EVEN 600MHZ, AND INCREASING INTEGRATION.