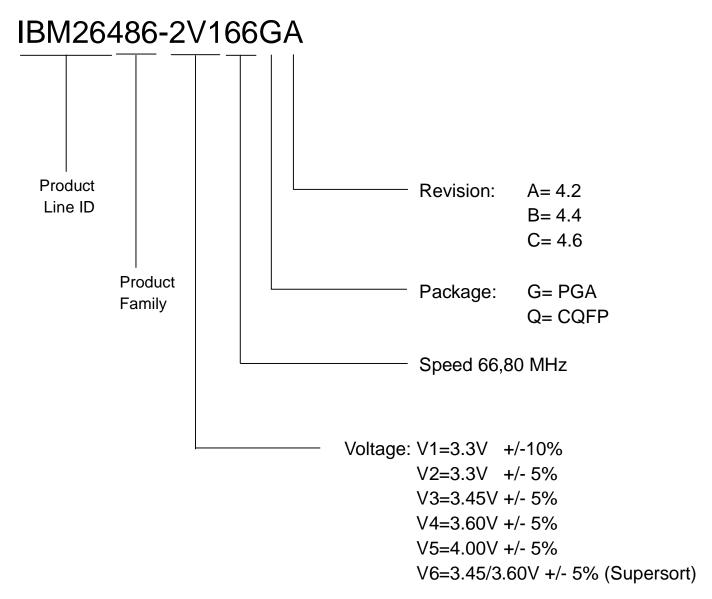

## **Blue Lightning DX2 Nomenclature**



IBM Corporation 1995. All rights reserved.

IBM and the IBM logo are registered trademarks of International Business Machines Corporation. IBM Microelectronics is a trademark of the IBM Corp. All other product and company names are trademarks/registered trademarks of their respective holders. 1995 IBM Corp.

This document may contain preliminary information and is subject to change by IBM without notice. IBM makes no representations or warranties that the use of the information or applications shall be free of third party intellectual property claims and assumes no responsibility or liability for any use of the information contained herein. The products described in this document are not intended for use in implantation or other direct life support applications where malfunction may resu